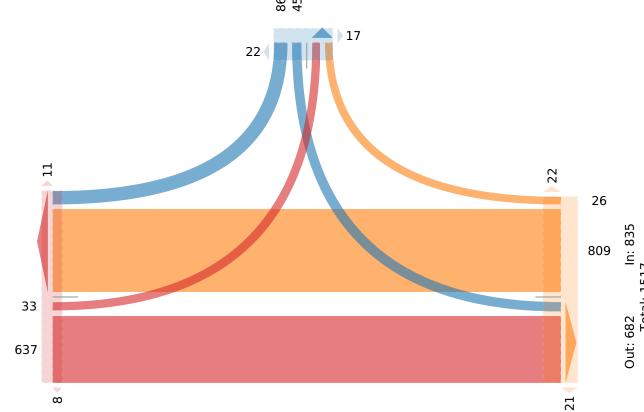

## McElhanney

Provided by: McElhanney Kamloops 970 McMaster Way, 310, Kamloops, BC, V2C 6K2, CA

| Leg                     | McKen   | zie Ave |    |       |       | McKenz  | ie Ave |    |       |       | Sidewall | COnly | Larchwo  | od Ave |    |       |       |       |
|-------------------------|---------|---------|----|-------|-------|---------|--------|----|-------|-------|----------|-------|----------|--------|----|-------|-------|-------|
| Direction               | Eastbou | ınd     |    |       |       | Westbou | nd     |    |       |       | Northbo  | und   | Southbou | ınd    |    |       |       |       |
| Time                    | L       | T       | U  | App   | Ped*  | T       | R      | U  | App   | Ped*  | App      | Ped*  | L        | R      | U  | App   | Ped*  | Int   |
| 2024-03-07 3:00PM       | 9       | 136     | 0  | 145   | 6     | 184     | 4      | 0  | 188   | 11    | 0        | 14    | 15       | 22     | 0  | 37    | 7     | 370   |
| 3:15PM                  | 4       | 172     | 0  | 176   | 6     | 217     | 6      | 0  | 223   | 18    | 0        | 26    | 9        | 21     | 0  | 30    | 17    | 429   |
| 3:30PM                  | 12      | 160     | 0  | 172   | 5     | 210     | 10     | 0  | 220   | 8     | 0        | 13    | 9        | 23     | 0  | 32    | 10    | 424   |
| 3:45PM                  | 8       | 169     | 0  | 177   | 2     | 198     | 6      | 0  | 204   | 6     | 0        | 4     | 12       | 20     | 0  | 32    | 5     | 413   |
| Total                   | 33      | 637     | 0  | 670   | 19    | 809     | 26     | 0  | 835   | 43    | 0        | 57    | 45       | 86     | 0  | 131   | 39    | 1636  |
| % Approach              | 4.9%    | 95.1%   | 0% | -     | -     | 96.9%   | 3.1%   | 0% | -     | -     | -        | -     | 34.4%    | 65.6%  | 0% | -     | -     |       |
| % Total                 | 2.0%    | 38.9%   | 0% | 41.0% | -     | 49.4%   | 1.6%   | 0% | 51.0% | -     | 0%       | -     | 2.8%     | 5.3%   | 0% | 8.0%  | -     |       |
| PHF                     | 0.688   | 0.924   | -  | 0.944 | -     | 0.932   | 0.792  | -  | 0.936 | -     | -        | -     | 0.732    | 0.966  | -  | 0.875 | -     | 0.952 |
| Motorcycles             | 0       | 2       | 0  | 2     | -     | 1       | 0      | 0  | 1     | -     | 0        | -     | 0        | 0      | 0  | 0     | -     | 3     |
| % Motorcycles           | 0%      | 0.3%    | 0% | 0.3%  | -     | 0.1%    | 0%     | 0% | 0.1%  | -     | -        | -     | 0%       | 0%     | 0% | 0%    | -     | 0.2%  |
| Lights                  | 33      | 605     | 0  | 638   | -     | 750     | 18     | 0  | 768   | -     | 0        | -     | 40       | 83     | 0  | 123   | -     | 1529  |
| % Lights                | 100%    | 95.0%   | 0% | 95.2% | -     | 92.7%   | 69.2%  | 0% | 92.0% | -     | -        | -     | 88.9%    | 96.5%  | 0% | 93.9% | -     | 93.5% |
| Single-Unit Trucks      | 0       | 4       | 0  | 4     | -     | 18      | 1      | 0  | 19    | -     | 0        | -     | 0        | 1      | 0  | 1     | -     | 24    |
| % Single-Unit Trucks    | 0%      | 0.6%    | 0% | 0.6%  | -     | 2.2%    | 3.8%   | 0% | 2.3%  | -     | -        | -     | 0%       | 1.2%   | 0% | 0.8%  | -     | 1.5%  |
| Articulated Trucks      | 0       | 2       | 0  | 2     | -     | 6       | 0      | 0  | 6     | -     | 0        | -     | 0        | 0      | 0  | 0     | -     | 8     |
| % Articulated Trucks    | 0%      | 0.3%    | 0% | 0.3%  | -     | 0.7%    | 0%     | 0% | 0.7%  | -     | -        | -     | 0%       | 0%     | 0% | 0%    | -     | 0.5%  |
| Buses                   | 0       | 15      | 0  | 15    | -     | 15      | 0      | 0  | 15    | -     | 0        | -     | 1        | 1      | 0  | 2     | -     | 32    |
| % Buses                 | 0%      | 2.4%    | 0% | 2.2%  | -     | 1.9%    | 0%     | 0% | 1.8%  | -     | -        | -     | 2.2%     | 1.2%   | 0% | 1.5%  | -     | 2.0%  |
| Bicycles on Road        | 0       | 9       | 0  | 9     | -     | 19      | 7      | 0  | 26    | -     | 0        | -     | 4        | 1      | 0  | 5     | -     | 40    |
| % Bicycles on Road      | 0%      | 1.4%    | 0% | 1.3%  | -     | 2.3%    | 26.9%  | 0% | 3.1%  | -     | -        | -     | 8.9%     | 1.2%   | 0% | 3.8%  | -     | 2.4%  |
| Pedestrians             | -       | -       | -  | -     | 16    | -       | -      | -  | -     | 28    | -        | 43    | -        | -      | -  | -     | 37    |       |
| % Pedestrians           | -       | -       | -  | -     | 84.2% | -       | -      | -  | -     | 65.1% | -        | 75.4% | -        | -      | -  | -     | 94.9% |       |
| Bicycles on Crosswalk   | -       | -       | -  | -     | 3     | -       | -      | -  | -     | 15    | -        | 14    | -        | -      | -  | -     | 2     |       |
| % Bicycles on Crosswalk | -       | -       | -  | -     | 15.8% | -       | -      | -  | -     | 34.9% | -        | 24.6% | -        | -      | -  | -     | 5.1%  |       |

ID: 1165204, Location: 48.468621, -123.324612,

Site Code: TIN000160

Out: 895

In: 670

[W] McKenzie Ave

Total: 1565

### [N] Larchwood Ave

Total: 190 Out: 59 In: 131

[S] Sidewalk Only

[E] McKenzie Ave