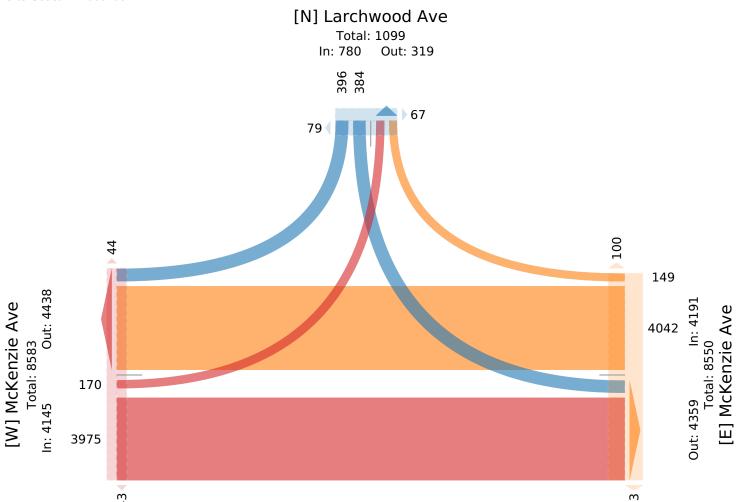

# **McElhanney**

Provided by: McElhanney Kamloops 970 McMaster Way, 310, Kamloops, BC, V2C 6K2, CA

| Leg               |          | McKenzi  | ie Ave |    |       |       | McKenzi  | e Ave |    |       |       | Sidewalk | Only  | Larchwo  | od Ave |    |       |       |       |
|-------------------|----------|----------|--------|----|-------|-------|----------|-------|----|-------|-------|----------|-------|----------|--------|----|-------|-------|-------|
| Direction         |          | Eastbour |        |    |       |       | Westbour |       |    |       |       | Northbou |       | Southboo |        |    |       |       |       |
| Time              |          | L        | Т      | U  | Арр   | Ped*  | Т        | R     | U  | Арр   | Ped*  | Арр      | Ped*  | L        | R      | U  | Арр   | Ped*  | Int   |
| 2024-03-07 7      | 7:30AM   | 0        | 143    | 0  | 143   | 4     |          | 3     | 0  | 104   | 3     | 0        | 3     | 10       | 21     | 0  | 31    | 0     | 278   |
| 7                 | 7:45AM   | 3        | 199    | 0  | 202   | 3     | 120      | 1     | 0  | 121   | 1     | 0        | 5     | 9        | 17     | 0  | 26    | 1     | 349   |
| Hour!             | ly Total | 3        | 342    | 0  | 345   | 7     |          | 4     | 0  | 225   | 4     | 0        | 8     | 19       | 38     | 0  | 57    | 1     | 627   |
|                   | 3:00AM   | 5        | 255    | 0  | 260   | 2     |          | 5     | 0  | 124   | 13    | 0        | 9     | 23       | 16     | 0  | 39    | 10    | 423   |
| 8                 | 3:15AM   | 8        | 260    | 0  | 268   | 7     |          | 3     | 0  | 126   | 9     | 0        | 20    | 48       | 25     | 0  | 73    | 4     | 467   |
| 8                 | 3:30AM   | 3        | 168    | 0  | 171   | 3     | 136      | 4     | 0  | 140   | 18    | 0        | 26    | 45       | 17     | 0  | 62    | 1     | 373   |
| 8                 | 3:45AM   | 5        | 207    | 0  | 212   | 3     | 136      | 8     | 0  | 144   | 7     | 0        | 11    | 19       | 9      | 0  | 28    | 3     | 384   |
| Hour!             | ly Total | 21       | 890    | 0  | 911   | 15    | 514      | 20    | 0  | 534   | 47    | 0        | 66    | 135      | 67     | 0  | 202   | 18    | 1647  |
| 9                 | 9:00AM   | 4        | 167    | 0  | 171   | 3     | 99       | 6     | 0  | 105   | 5     | 0        | 10    | 14       | 11     | 0  | 25    | 0     | 301   |
| 9                 | 9:15AM   | 2        | 183    | 0  | 185   | 6     | 108      | 6     | 0  | 114   | 5     | 0        | 8     | 11       | 11     | 0  | 22    | 1     | 321   |
| Hour              | ly Total | 6        | 350    | 0  | 356   | 9     | 207      | 12    | 0  | 219   | 10    | 0        | 18    | 25       | 22     | 0  | 47    | 1     | 622   |
|                   | 2:00PM   | 2        | 132    | 0  | 134   | 2     | 140      | 11    | 0  | 151   | 7     | 0        | 10    | 13       | 14     | 0  | 27    | 7     | 312   |
| 7                 | 2:15PM   | 7        | 163    | 0  | 170   | 3     | 182      | 4     | 0  | 186   | 13    | 0        | 7     | 15       | 16     | 0  | 31    | 4     | 387   |
| 7                 | 2:30PM   | 8        | 128    | 0  | 136   | 2     | 195      | 6     | 0  | 201   | 9     | 0        | 10    | 10       | 13     | 0  | 23    | 6     | 360   |
| 7                 | 2:45PM   | 8        | 146    | 0  | 154   | 4     | 168      | 8     | 0  | 176   | 18    | 0        | 14    | 9        | 11     | 0  | 20    | 7     | 350   |
| Hour              | ly Total | 25       | 569    | 0  | 594   | 11    | 685      | 29    | 0  | 714   | 47    | 0        | 41    | 47       | 54     | 0  | 101   | 24    | 1409  |
|                   | 3:00PM   | 9        | 136    | 0  | 145   | 6     | 184      | 4     | 0  | 188   | 11    | 0        | 14    | 15       | 22     | 0  | 37    | 7     | 370   |
|                   | 3:15PM   | 4        | 172    | 0  | 176   | 6     | 217      | 6     | 0  | 223   | 18    | 0        | 26    | 9        | 21     | 0  | 30    | 17    | 429   |
|                   | 3:30PM   | 12       | 160    | 0  | 172   | 5     | 210      | 10    | 0  | 220   | 8     | 0        | 13    | 9        | 23     | 0  | 32    | 10    | 424   |
| :                 | 3:45PM   | 8        | 169    | 0  | 177   | 2     | 198      | 6     | 0  | 204   | 6     | 0        | 4     | 12       | 20     | 0  | 32    | 5     | 413   |
| Hour              | ly Total | 33       | 637    | 0  | 670   | 19    | 809      | 26    | 0  | 835   | 43    | 0        | 57    | 45       | 86     | 0  | 131   | 39    | 1636  |
| 4                 | 4:00PM   | 12       | 120    | 0  | 132   | 1     | 214      | 4     | 0  | 218   | 12    | 0        | 10    | 5        | 16     | 0  | 21    | 6     | 371   |
| 4                 | 4:15PM   | 13       | 162    | 0  | 175   | 0     | 207      | 7     | 0  | 214   | 11    | 0        | 4     | 16       | 11     | 0  | 27    | 9     | 416   |
| Ĺ                 | 4:30PM   | 10       | 148    | 0  | 158   | 10    | 205      | 6     | 0  | 211   | 7     | 0        | 13    | 19       | 11     | 0  | 30    | 15    | 399   |
| i.                | 4:45PM   | 11       | 154    | 0  | 165   | 4     | 213      | 7     | 0  | 220   | 10    | 0        | 12    | 15       | 20     | 0  | 35    | 9     | 420   |
| Hour              | ly Total | 46       | 584    | 0  | 630   | 15    | 839      | 24    | 0  | 863   | 40    | 0        | 39    | 55       | 58     | 0  | 113   | 39    | 1606  |
| Ţ.                | 5:00PM   | 5        | 137    | 0  | 142   | 2     | 184      | 5     | 0  | 189   | 3     | 0        | 11    | 13       | 17     | 0  | 30    | 6     | 361   |
| Ĺ                 | 5:15PM   | 9        | 150    | 0  | 159   | 4     | 188      | 10    | 0  | 198   | 4     | 0        | 12    | 14       | 12     | 0  | 26    | 7     | 383   |
| Ĺ                 | 5:30PM   | 7        | 166    | 0  | 173   | 4     | 202      | 9     | 0  | 211   | 9     | 0        | 8     | 9        | 22     | 0  | 31    | 6     | 415   |
| Ĺ                 | 5:45PM   | 15       | 150    | 0  | 165   | 1     | 193      | 10    | 0  | 203   | 6     | 0        | 6     | 22       | 20     | 0  | 42    | 5     | 410   |
| Hour              | ly Total | 36       | 603    | 0  | 639   | 11    | 767      | 34    | 0  | 801   | 22    | 0        | 37    | 58       | 71     | 0  | 129   | 24    | 1569  |
|                   | Total    | 170      | 3975   | 0  | 4145  | 87    | 4042     | 149   | 0  | 4191  | 213   | 0        | 266   | 384      | 396    | 0  | 780   | 146   | 9116  |
| % A <sub>l</sub>  | pproach  | 4.1%     | 95.9%  | 0% | -     | -     | 96.4%    | 3.6%  | 0% | -     | -     | -        | -     | 49.2%    | 50.8%  | 0% | _     | -     | -     |
| ŗ                 | % Total  | 1.9%     | 43.6%  | 0% | 45.5% | -     | 44.3%    | 1.6%  | 0% | 46.0% | -     | 0%       | -     | 4.2%     | 4.3%   | 0% | 8.6%  | -     | -     |
| Moto              | orcycles | 0        | 11     | 0  | 11    | -     | 16       | 1     | 0  | 17    | -     | 0        | -     | 3        | 3      | 0  | 6     | -     | 34    |
| % Moto            | orcycles | 0%       | 0.3%   | 0% | 0.3%  | -     | 0.4%     | 0.7%  | 0% | 0.4%  | -     | -        | -     | 0.8%     | 0.8%   | 0% | 0.8%  | -     | 0.4%  |
|                   | Lights   | 166      | 3671   | 0  | 3837  | -     | 3733     | 116   | 0  | 3849  | -     | 0        | -     | 296      | 375    | 0  | 671   | -     | 8357  |
| %                 | Lights   | 97.6%    | 92.4%  | 0% | 92.6% | -     | 92.4%    | 77.9% | 0% | 91.8% | -     | -        | -     | 77.1%    | 94.7%  | 0% | 86.0% | -     | 91.7% |
| Single-Unit       | Trucks   | 1        | 77     | 0  | 78    |       | 69       | 2     | 0  | 71    | -     | 0        |       | 0        | 4      | 0  | 4     | -     | 153   |
| % Single-Unit     | Trucks   | 0.6%     | 1.9%   | 0% | 1.9%  | -     | 1.7%     | 1.3%  | 0% | 1.7%  | -     | -        | -     | 0%       | 1.0%   | 0% | 0.5%  | -     | 1.7%  |
| Articulated       | Trucks   | 0        | 27     | 0  | 27    | -     | 25       | 0     | 0  | 25    | -     | 0        | -     | 0        | 0      | 0  | 0     | -     | 52    |
| % Articulated     | Trucks   | 0%       | 0.7%   | 0% | 0.7%  | -     | 0.6%     | 0%    | 0% | 0.6%  | -     | -        | -     | 0%       | 0%     | 0% | 0%    | -     | 0.6%  |
|                   | Buses    | 1        | 90     | 0  | 91    | -     | 82       | 0     | 0  | 82    | -     | 0        | -     | 1        | 3      | 0  | 4     | -     | 177   |
| 9/                | 6 Buses  | 0.6%     | 2.3%   | 0% | 2.2%  | -     | 2.0%     | 0%    | 0% | 2.0%  | -     | -        |       | 0.3%     | 0.8%   | 0% | 0.5%  | -     | 1.9%  |
| Bicycles o        | n Road   | 2        | 99     | 0  | 101   | -     | 117      | 30    | 0  | 147   | -     | 0        |       | 84       | 11     | 0  | 95    | -     | 343   |
| % Bicycles o      | n Road   | 1.2%     | 2.5%   | 0% | 2.4%  | -     | 2.9%     | 20.1% | 0% | 3.5%  | -     | -        | -     | 21.9%    | 2.8%   | 0% | 12.2% | -     | 3.8%  |
| Ped               | estrians | -        | -      | -  | -     | 79    | -        | -     | -  | -     | 186   | -        | 203   | -        | -      | -  | -     | 135   |       |
| % Ped             | estrians | -        | -      | -  | -     | 90.8% | -        | -     | -  | -     | 87.3% | -        | 76.3% | -        | -      | -  | -     | 92.5% | -     |
| Bicycles on Cro   | osswalk  | -        | -      | -  | -     | 8     | -        | -     | -  | -     | 27    | -        | 63    | -        | -      | -  | -     | 11    |       |
| % Bicycles on Cro | osswalk  | -        | -      | -  | -     | 9.2%  | -        | -     | -  | -     | 12.7% | -        | 23.7% | -        | -      | -  | -     | 7.5%  | -     |

\*Pedestrians and Bicycles on Crosswalk. L: Left, R: Right, T: Thru, U: U-Turn

Thu Mar 7, 2024

Full Length (7:30 AM-9:30 AM, 2 PM-6 PM) All Classes (Motorcycles, Lights, Single-Unit Trucks, Articulated Trucks, Buses, Pedestrians, Bicycles on Road, Bicycles on Crosswalk) All Movements

ID: 1165204, Location: 48.468621, -123.324612,

Site Code: TIN000160